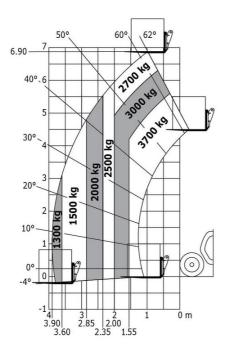

|                                                                                 | MLT 737-13 |
|---------------------------------------------------------------------------------|------------|
| Capacities                                                                      |            |
| Max. capacity                                                                   | Q          |
| Max. lifting height                                                             | h3         |
| Max. outreach                                                                   |            |
| Reach at max. height                                                            |            |
| Breakout force with bucket                                                      |            |
| Weight and dimensions                                                           |            |
| Unladen weight (with forks)                                                     |            |
| Ground clearance                                                                | m4         |
| Wheelbase                                                                       | у          |
| Overall length to carriage (with hitch)                                         | 11         |
| Overall length to carriage (without hitch)                                      | 13         |
| Front overhang                                                                  |            |
| Overall width                                                                   | b1         |
| Overall cab width                                                               | b4         |
| Overall height                                                                  | h17        |
| Tilt-down angle<br>Tilt-up angle                                                | a5<br>a4   |
| External turning radius (over tyres)                                            | Wa1        |
| Standard tires                                                                  | Wai        |
| Drive wheels (front / rear)                                                     |            |
| Steering wheels (front / rear)                                                  |            |
| Performances                                                                    |            |
| Lifting                                                                         |            |
| Lowering                                                                        |            |
| Extension                                                                       |            |
| Retraction                                                                      |            |
| Crowd                                                                           |            |
| Dump                                                                            |            |
| Engine                                                                          |            |
| Engine brand                                                                    |            |
| Engine norm                                                                     |            |
| Engine model                                                                    |            |
| Number of cylinders - Capacity of cylinders<br>I.C. Engine power rating / Power |            |
| Max. torque / Engine rotation                                                   |            |
| Drawbar pull (Laden)                                                            |            |
| Reversible fan                                                                  |            |
|                                                                                 |            |
| Engine cooling system                                                           |            |
| HVO validated (according to EN 15940 standard)                                  | _          |
| Transmission                                                                    |            |
| Transmission type<br>Gearbox                                                    |            |
| Number of gears (forward / reverse)                                             |            |
| Max. travel speed (may vary according to applicable regulations)                |            |
| Differential lock                                                               |            |
| Parking brake                                                                   |            |
| -                                                                               |            |
| Service brake                                                                   |            |
| Hydraulics                                                                      |            |
| Hydraulic pump type                                                             |            |
| Hydraulic flow - Pressure                                                       |            |
| Flow sharing distributor                                                        |            |
| Tank capacities                                                                 |            |
| Hydraulic oil<br>Fuel tank                                                      |            |
| Diesel Exhaust fluid (AdBlue® type)                                             |            |
| Noise and vibration                                                             |            |
| Noise at driving position (LpA) tested following NF EN 12053 norm               |            |
| Noise to environment (LwA)                                                      |            |
| Vibration to whole hand/arm                                                     |            |
| Miscellaneous                                                                   |            |
| Tractor homologation                                                            |            |
| Safety cab homologation                                                         |            |
| Controls                                                                        |            |
|                                                                                 |            |

| -130   | <b>PS</b> + Clealed 011 5 May 2024 at 1.52.55 010         |
|--------|-----------------------------------------------------------|
|        | Metric                                                    |
| )      | 3700 kg                                                   |
| 3      | 6.90 m                                                    |
|        | 3.90 m<br>1 m                                             |
|        | 6236 daN                                                  |
|        | 0200 daily                                                |
|        | 7650 kg                                                   |
| 4      | 0.41 m                                                    |
| 1      | 2.81 m                                                    |
| 1      | 4.97 m                                                    |
| 3      | 4.80 m                                                    |
|        | 1.21 m                                                    |
| 1      | 2.39 m<br>0.95 m                                          |
| 4<br>7 | 2.38 m                                                    |
| 5      | 134 °                                                     |
| 4      | 12 °                                                      |
| a1     | 3.93 m                                                    |
|        | Alliance - A580 - 460/70 R24 159A8                        |
|        | 2 / 2                                                     |
|        | 2 / 2                                                     |
|        |                                                           |
|        | 6.80 s                                                    |
|        | 7.10 s                                                    |
|        | 5.80 s                                                    |
|        | 5.20 s                                                    |
|        | 3.20 s<br>2.80 s                                          |
|        | 2.00 5                                                    |
|        | Deutz                                                     |
|        | Stage V                                                   |
|        | TCD 3.6 L4                                                |
|        | 4 - 3621 cm³                                              |
|        | 129 Hp / 95 kW                                            |
|        | 500 Nm @1600 rpm                                          |
|        | 7800 daN<br>Standard                                      |
|        | 4 radiators (water + intercooler + hydraulic oil +        |
|        | transmission oil)                                         |
|        | Yes                                                       |
|        |                                                           |
|        | Torque converter<br>Powershift                            |
|        | 6/3                                                       |
|        | 40 km/h                                                   |
|        | Limited slip differential on front axle                   |
|        | Automatic negative parking brake                          |
|        | Oil-immersed multi-discs braking on front & rear<br>axles |
|        | Variable displacement pump                                |
|        | 150 l/min - 270 bar                                       |
|        | Standard                                                  |
|        |                                                           |
|        | 135 I                                                     |
|        | 120 I                                                     |
|        | 10                                                        |
|        | 72 dB                                                     |
|        | 105 dB                                                    |
|        | < 2.50 m/s <sup>2</sup>                                   |
|        |                                                           |
|        | Tractor homologation                                      |
|        | ROPS - FOPS level 2 cab                                   |
|        | JSM                                                       |
|        |                                                           |

## MLT 737-130 PS+ - Dimensional drawing

MLT 737-130 PS+ - Load chart

Machine on tyres with forks Metric

Head Office B.P. 249 - 430 rue de l'Aubinière 44150 Ancenis Cedex - France Tel: +33 (0)2 40 09 10 11 - Fax: +33 (0)2 40 09 10 97 www.manitou.com