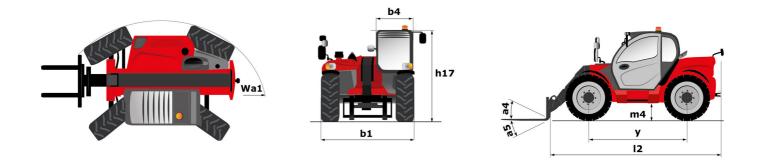

|                                                                                 | MLT 737-13 |
|---------------------------------------------------------------------------------|------------|
| Capacities                                                                      |            |
| Max. capacity                                                                   | Q          |
| Max. lifting height                                                             | h3         |
| Max. outreach                                                                   |            |
| Reach at max. height                                                            |            |
| Breakout force with bucket                                                      |            |
| Weight and dimensions                                                           |            |
| Unladen weight (with forks)                                                     |            |
| Ground clearance                                                                | m4         |
| Wheelbase                                                                       | у          |
| Overall length to carriage (with hitch)                                         | 11         |
| Overall length to carriage (without hitch)                                      | 13         |
| Front overhang                                                                  |            |
| Overall width                                                                   | b1         |
| Overall cab width                                                               | b4         |
| Overall height                                                                  | h17        |
| Tilt-down angle<br>Tilt-up angle                                                | a5<br>a4   |
| External turning radius (over tyres)                                            | Wa1        |
| Standard tires                                                                  | Wai        |
| Drive wheels (front / rear)                                                     |            |
| Steering wheels (front / rear)                                                  |            |
| Performances                                                                    |            |
| Lifting                                                                         |            |
| Lowering                                                                        |            |
| Extension                                                                       |            |
| Retraction                                                                      |            |
| Crowd                                                                           |            |
| Dump                                                                            |            |
| Engine                                                                          |            |
| Engine brand                                                                    |            |
| Engine norm                                                                     |            |
| Engine model                                                                    |            |
| Number of cylinders - Capacity of cylinders<br>I.C. Engine power rating / Power |            |
| Max. torque / Engine rotation                                                   |            |
| Drawbar pull (Laden)                                                            |            |
| Reversible fan                                                                  |            |
|                                                                                 |            |
| Engine cooling system                                                           |            |
| HVO validated (according to EN 15940 standard)                                  | _          |
| Transmission                                                                    |            |
| Transmission type<br>Gearbox                                                    |            |
| Number of gears (forward / reverse)                                             |            |
| Max. travel speed (may vary according to applicable regulations)                |            |
| Differential lock                                                               |            |
| Parking brake                                                                   |            |
| -                                                                               |            |
| Service brake                                                                   |            |
| Hydraulics                                                                      |            |
| Hydraulic pump type                                                             |            |
| Hydraulic flow - Pressure                                                       |            |
| Flow sharing distributor                                                        |            |
| Tank capacities                                                                 |            |
| Hydraulic oil<br>Fuel tank                                                      |            |
| Diesel Exhaust fluid (AdBlue® type)                                             |            |
| Noise and vibration                                                             |            |
| Noise at driving position (LpA) tested following NF EN 12053 norm               |            |
| Noise to environment (LwA)                                                      |            |
| Vibration to whole hand/arm                                                     |            |
| Miscellaneous                                                                   |            |
| Tractor homologation                                                            |            |
| Safety cab homologation                                                         |            |
| Controls                                                                        |            |
|                                                                                 |            |

| -130   | <b>PS</b> + Clealed 011 5 May 2024 at 1.52.55 010         |
|--------|-----------------------------------------------------------|
|        | Metric                                                    |
| )      | 3700 kg                                                   |
| 3      | 6.90 m                                                    |
|        | 3.90 m<br>1 m                                             |
|        | 6236 daN                                                  |
|        | 0200 daily                                                |
|        | 7650 kg                                                   |
| 4      | 0.41 m                                                    |
| 1      | 2.81 m                                                    |
| 1      | 4.97 m                                                    |
| 3      | 4.80 m                                                    |
|        | 1.21 m                                                    |
| 1      | 2.39 m<br>0.95 m                                          |
| 4<br>7 | 2.38 m                                                    |
| 5      | 134 °                                                     |
| 4      | 12 °                                                      |
| a1     | 3.93 m                                                    |
|        | Alliance - A580 - 460/70 R24 159A8                        |
|        | 2 / 2                                                     |
|        | 2 / 2                                                     |
|        |                                                           |
|        | 6.80 s                                                    |
|        | 7.10 s                                                    |
|        | 5.80 s                                                    |
|        | 5.20 s                                                    |
|        | 3.20 s<br>2.80 s                                          |
|        | 2.00 5                                                    |
|        | Deutz                                                     |
|        | Stage V                                                   |
|        | TCD 3.6 L4                                                |
|        | 4 - 3621 cm³                                              |
|        | 129 Hp / 95 kW                                            |
|        | 500 Nm @1600 rpm                                          |
|        | 7800 daN<br>Standard                                      |
|        | 4 radiators (water + intercooler + hydraulic oil +        |
|        | transmission oil)                                         |
|        | Yes                                                       |
|        |                                                           |
|        | Torque converter<br>Powershift                            |
|        | 6/3                                                       |
|        | 40 km/h                                                   |
|        | Limited slip differential on front axle                   |
|        | Automatic negative parking brake                          |
|        | Oil-immersed multi-discs braking on front & rear<br>axles |
|        | Variable displacement pump                                |
|        | 150 l/min - 270 bar                                       |
|        | Standard                                                  |
|        |                                                           |
|        | 135 I                                                     |
|        | 120 I                                                     |
|        | 10                                                        |
|        | 72 dB                                                     |
|        | 105 dB                                                    |
|        | < 2.50 m/s <sup>2</sup>                                   |
|        |                                                           |
|        | Tractor homologation                                      |
|        | ROPS - FOPS level 2 cab                                   |
|        | JSM                                                       |
|        |                                                           |

## MLT 737-130 PS+ - Dimensional drawing

MLT 737-130 PS+ - Load chart

Machine on tyres with forks Metric

Head Office B.P. 249 - 430 rue de l'Aubinière 44150 Ancenis Cedex - France Tel: +33 (0)2 40 09 10 11 - Fax: +33 (0)2 40 09 10 97 www.manitou.com